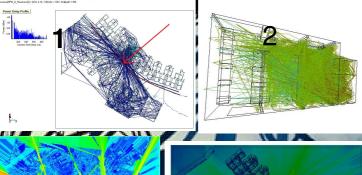

# Multipath

1, Indoor-to-Outdoor, 2, Indoor, 6, Point-to-Point, 7, Outdoor-to-Indoor