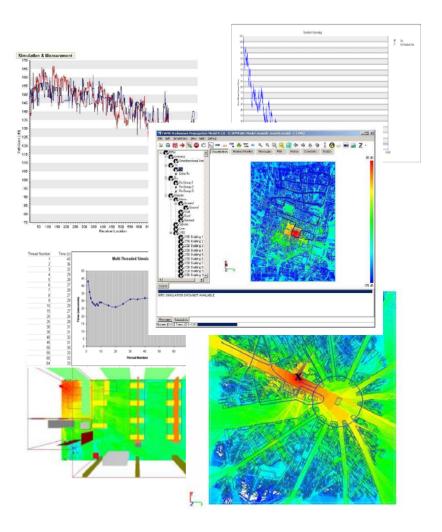

## **Propagation Models**

- CWiND Radiowave Tracer Engine
  - COM Library (DLL)
  - Integrated into CWiND Simulation Platform

## CWiND Radiowave Propagation Model

- Import of Scenarios, Edit Objects, 3D Visualization
- Import/Edit of Antennas
- Several Empirical/Semi Empirical Models
  Implemented
- IRLA (Intelligent Ray Launching Algorithm) for Outdoor and Indoor
- Simulation & Measurements Comparison
- Results Shown in Figures, Multi-Layer Coverage View
- 2.5D/3D Discretization Engine
- Around 90K L-O-C, written in Object Pascal in conjunction with C++ and WIN32 Assembly